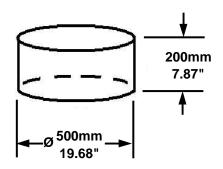

## **Work Envelope**

Max. Payload 50kg (110 lbs.) (casting, fixture & pallet)

- TYPICAL APPLICATIONS
- ► Suited for medium size part processing
- ► Parting line and core flash finishing
- ► Gate and runner cutting