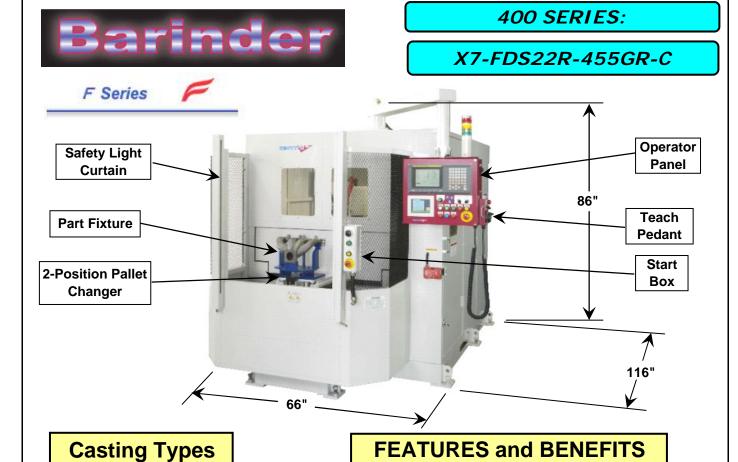

## **Work Envelope**

Max. Payload 50kg (110 lbs.) (casting, fixture & pallet)

- TYPICAL APPLICATIONS
- ► Suited for medium size part processing
- ► Parting line and core flash finishing
- ► Gate and runner cutting