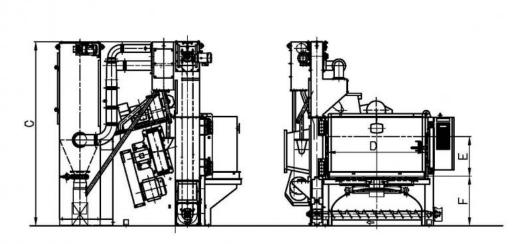

# DIMENSIONS

# SPECIFICATIONS

| Machine Model | Width             | Length            | Height            | Table Dia.       | Cleaning Envelope |                | Table Ht.        | Workload                 | 3 Point Stop | Blast Wheel |             | Required    |
|---------------|-------------------|-------------------|-------------------|------------------|-------------------|----------------|------------------|--------------------------|--------------|-------------|-------------|-------------|
|               | "A"               | "B"               | "C"               |                  | Ø "D"             | х "Е"          | "F"              | Capacity                 | Table        | Model       | Power x Qty | Ventilation |
| SNTX-I        | 85"<br>(2,159mm)  | 91"<br>(2,311mm)  | 103"<br>(2,616mm) | 31.5"<br>(800mm) | Ø31.5"<br>(800mm) | 16"<br>(406mm) | 29.5"<br>(749mm) | 880 lbs.<br>(399 kg.)    | Not equipped | Y-30        | 7.5HP x (1) | 360 CFM     |
| SNTX-II       | 101"<br>(2,565mm) | 159"<br>(4,039mm) | 110"<br>(2,794mm) | 47"<br>(1,194mm) | Ø47"<br>(1,194mm) | 24"<br>(610mm) | 29.5"<br>(749mm) | 1540 lbs.<br>(698.5 kg.) | Equipped     | Y-30        | 7.5HP x (2) | 720 CFM     |
| SNTX-III      | 125"<br>(3,175mm) | 177"<br>(4,496)   | 110"<br>(2,794mm) | 59"<br>(1,499mm) | Ø59"<br>(1,499mm) | 24"<br>(610mm) | 29.5"<br>(749mm) | 1540 lbs.<br>(698.5 kg.) | Equipped     | Y-30        | 7.5HP x (3) | 720 CFM     |