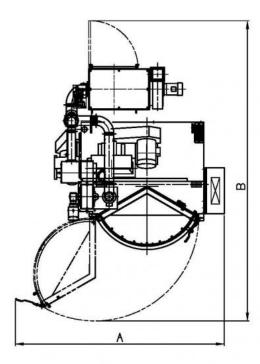

# DIMENSIONS

# SPECIFICATIONS

| Machine Model | Width             | Length            | Height            | Table Dia.       | Cleaning Envelope |                | Table Ht.        | Workload                 | 3 Point Stop | Blast Wheel |             | Required    |
|---------------|-------------------|-------------------|-------------------|------------------|-------------------|----------------|------------------|--------------------------|--------------|-------------|-------------|-------------|
|               | "A"               | "B"               | "C"               |                  | Ø "D"             | х "Е"          | "F"              | Capacity                 | Table        | Model       | Power x Qty | Ventilation |
| SNTX-I        | 85"<br>(2,159mm)  | 91"<br>(2,311mm)  | 103"<br>(2,616mm) | 31.5"<br>(800mm) | Ø31.5"<br>(800mm) | 16"<br>(406mm) | 29.5"<br>(749mm) | 880 lbs.<br>(399 kg.)    | Not equipped | Y-30        | 7.5HP x (1) | 360 CFM     |
| SNTX-II       | 101"<br>(2,565mm) | 159"<br>(4,039mm) | 110"<br>(2,794mm) | 47"<br>(1,194mm) | Ø47"<br>(1,194mm) | 24"<br>(610mm) | 29.5"<br>(749mm) | 1540 lbs.<br>(698.5 kg.) | Equipped     | Y-30        | 7.5HP x (2) | 720 CFM     |
| SNTX-III      | 125"<br>(3,175mm) | 177"<br>(4,496)   | 110"<br>(2,794mm) | 59"<br>(1,499mm) | Ø59"<br>(1,499mm) | 24"<br>(610mm) | 29.5"<br>(749mm) | 1540 lbs.<br>(698.5 kg.) | Equipped     | Y-30        | 7.5HP x (3) | 720 CFM     |