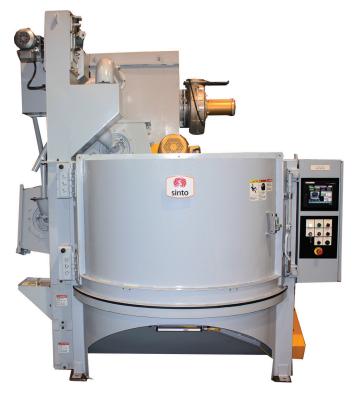

# SNTX

# **FEATURES**

- Two wheel design for increased coverage
- Swinging door cabinet allows overhead loads to be placed directly onto table center for accuracy and efficiency
- Unique 3-position turntable provides more efficient cleaning.
- Indexes to front, center and rear of the blast pattern creating varying impingement angles
- Reduces the need to reposition parts
- Integrated dust collector (removable)

### DRUM BLAST MACHINE

OPTIONAL TABLE DESIGN OFFERS REBOUND CLEANING

LOAD PARTS OVERHEAD EASILY WITH SWINGING DOOR

#### TIGHT SEAL REDUCES ABRASIVES & DUST FROM LEAVING THE CABINET