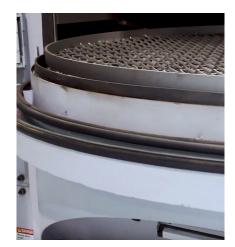

www.sintoamerica.com



# SNTX



# **FEATURES**

- Two wheel design for increased coverage
- Swinging door cabinet allows overhead loads to be placed directly onto table center for accuracy and efficiency
- Unique 3-position turntable provides more efficient cleaning.
- Indexes to front, center and rear of the blast pattern creating varying impingement angles
- Reduces the need to reposition parts
- Integrated dust collector (removable)

### DRUM BLAST MACHINE

OPTIONAL TABLE DESIGN OFFERS REBOUND CLEANING



LOAD PARTS OVERHEAD EASILY WITH SWINGING DOOR



#### TIGHT SEAL REDUCES ABRASIVES & DUST FROM LEAVING THE CABINET



# SNTXSERIES

# DIMENSIONS





# SPECIFICATIONS

| Machine Model | Width             | Length            | Height            | Table Dia.       | Cleaning Envelope |                | Table Ht.        | Workload                 | 3 Point Stop | Blast Wheel |             | Required    |
|---------------|-------------------|-------------------|-------------------|------------------|-------------------|----------------|------------------|--------------------------|--------------|-------------|-------------|-------------|
|               | "A"               | "B"               | "C"               |                  | Ø "D"             | х "Е"          | "F"              | Capacity                 | Table        | Model       | Power x Qty | Ventilation |
| SNTX-I        | 85"<br>(2,159mm)  |