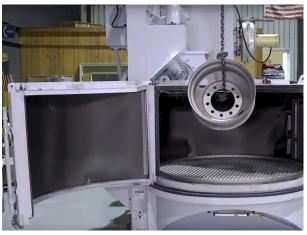

### DRUM BLAST MACHINE

OPTIONAL TABLE DESIGN OFFERS REBOUND CLEANING

LOAD PARTS OVERHEAD EASILY WITH SWINGING DOOR